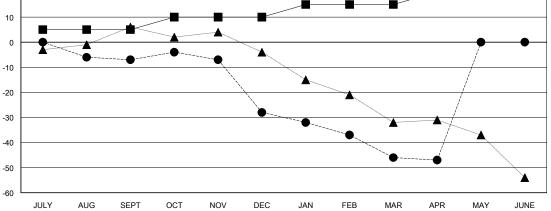

## GOALS AND ACTUAL NEW CLUBS CUMULATIVE

GOALS AND ACTUAL MEMBERS CUMULATIVE

| ■- | MEMBER GROWTH NET GOAL |  |
|----|------------------------|--|
| _  | WEWDER GROWTH NET GOAL |  |

- MEMBER GROWTH ACTUAL

- LAST YEAR MEMBERSHIP ACTUAL

| DROPPED CLUBS: 2 |     |
|------------------|-----|
| DROPPED MEMBERS  |     |
| DECEASED         | 19  |
| CLUB CANCELLED   | 0   |
| OTHER            | 82  |
| TOTAL            | 101 |